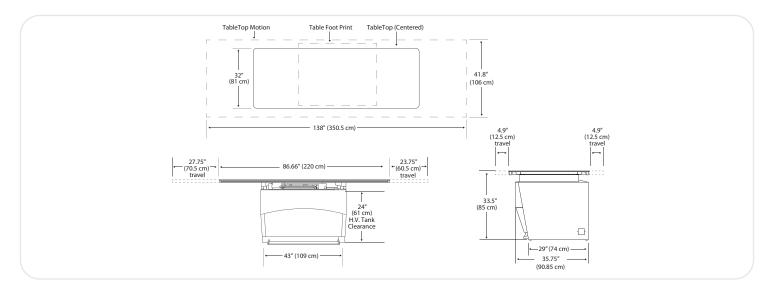

Pedestal Base Can House Generator Electronics to Save Space

Smooth, Stain Resistant Fiber Resin Top

 $\ensuremath{^*}$  All specifications subject to change without notice

| RT100 Four-Way Float Top Table |                                                                                                                                       |
|--------------------------------|---------------------------------------------------------------------------------------------------------------------------------------|
| Load capacity:                 | 700 lbs. (318 kg)                                                                                                                     |
| Table base length:             | 43" (109 cm)                                                                                                                          |
| Table base width:              | 29" (74 cm)                                                                                                                           |
| Tabletop movement:             | Longitudinal, 51.50" (131 cm) Transverse, 9.5" (24 cm)                                                                                |
| Tabletop-to-film distance:     | 3.25" (8 cm)                                                                                                                          |
| Total bucky travel:            | Longitudinal 11.25" (28 cm)                                                                                                           |
| Tabletop length:               | 86.66" (220 cm)                                                                                                                       |
| Tabletop width:                | 32" (81 cm)                                                                                                                           |
| Weight:                        | 387 lbs. (176 kg)                                                                                                                     |
| Power requirements:            | 120/230-240 VAC                                                                                                                       |
| Options:                       | 78" (198 cm) tabletop length / Variety of grid options / Lateral cassette holder /<br>Table-side patient handgrips / Compression band |