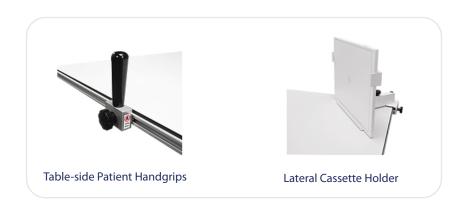

Pedestal Base Can House Generator Electronics to Save Space

Smooth, Stain Resistant Fiber Resin Top

 $\ensuremath{^*}$  All specifications subject to change without notice

| RT100 Four-Way Float Top Table |                                                                                                                                       |
|--------------------------------|---------------------------------------------------------------------------------------------------------------------------------------|
| Load capacity:                 | 700 lbs. (318 kg)                                                                                                                     |
| Table base length:             | 43" (109 cm)                                                                                                                          |
| Table base width:              | 29" (74 cm)                                                                                                                           |
| Tabletop movement:             | Longitudinal, 51.50" (131 cm) Transverse, 9.5" (24 cm)                                                                                |
| Tabletop-to-film distance:     | 3.25" (8 cm)                                                                                                                          |
| Total bucky travel:            | Longitudinal 11.25" (28 cm)                                                                                                           |
| Tabletop length:               | 86.66" (220 cm)                                                                                                                       |
| Tabletop width:                | 32" (81 cm)                                                                                                                           |
| Weight:                        | 387 lbs. (176 kg)                                                                                                                     |
| Power requirements:            | 120/230-240 VAC                                                                                                                       |
| Options:                       | 78" (198 cm) tabletop length / Variety of grid options / Lateral cassette holder /<br>Table-side patient handgrips / Compression band |