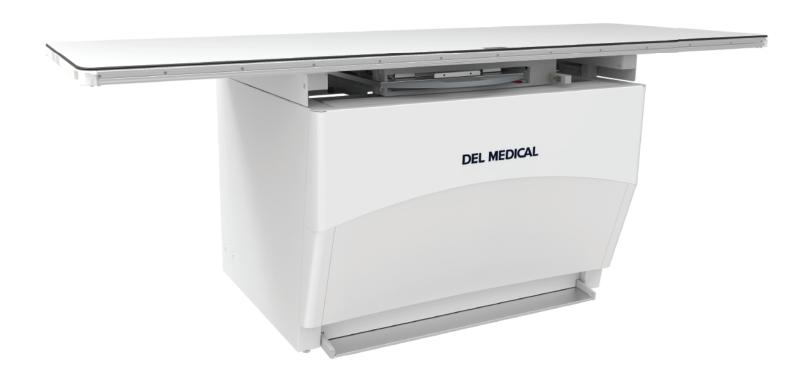

## FOUR-WAY FLOAT TOP TABLE

This sturdy table is ideally suited for a variety of general radiographic needs. Its compact size make the RT100 easy to use in small hospitals, clinics, ambulatory care centers and private offices. The four-way floating table top glides freely on a precision roller bearing system and can support patients up to 700 lbs. (318 kg)

## **Key Highlights**

Four-way Float Top

- Glides effortlessly in all directions

Heavy-duty Electric Table Locks with Foot Treadle Release

700 lbs. Patient Weight Capacity

All Steel Structure Welded Base

- Provides maximum strength and reliability

Pedestal Base Can House Generator Electronics to Save Space

Smooth, Stain Resistant Fiber Resin Top

 $\ensuremath{^*}$  All specifications subject to change without notice

| RT100 Four-Way Float Top Table |                                                                                                                                       |
|--------------------------------|---------------------------------------------------------------------------------------------------------------------------------------|
| Load capacity:                 | 700 lbs. (318 kg)                                                                                                                     |
| Table base length:             | 43" (109 cm)                                                                                                                          |
| Table base width:              | 29" (74 cm)                                                                                                                           |
| Tabletop movement:             | Longitudinal, 51.50" (131 cm) Transverse, 9.5" (24 cm)                                                                                |
| Tabletop-to-film distance:     | 3.25" (8 cm)                                                                                                                          |
| Total bucky travel:            | Longitudinal 11.25" (28 cm)                                                                                                           |
| Tabletop length:               | 86.66" (220 cm)                                                                                                                       |
| Tabletop width:                | 32" (81 cm)                                                                                                                           |
| Weight:                        | 387 lbs. (176 kg)                                                                                                                     |
| Power requirements:            | 120/230-240 VAC                                                                                                                       |
| Options:                       | 78" (198 cm) tabletop length / Variety of grid options / Lateral cassette holder /<br>Table-side patient handgrips / Compression band |