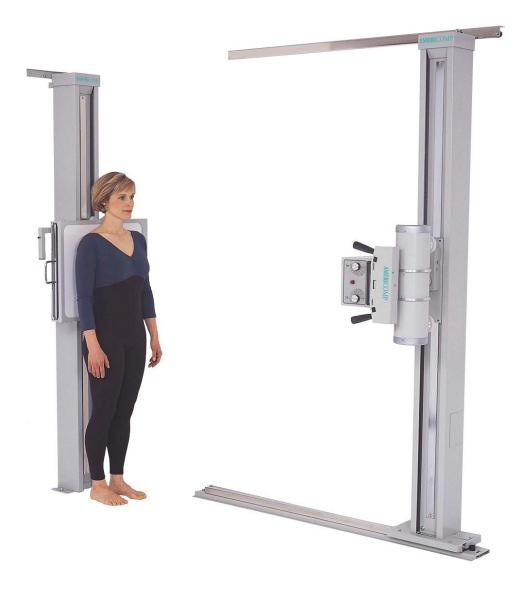

## **Proven Performance in Chiropractic Imaging**

The Choice for Simplicity, Reliability and Value

AC1 17" Chiropractic System with options

#### AC1 and AC2 Chiropractic System Features Ideal for an existing practice or start-up practitioner, these

reliable and versatile systems are an outstanding value.

The AC1 system accommodates up to a 14" x 17" ( $35 \times 43$  cm) cassette in either direction, allowing a broad range of procedures.

The AC2 system will accept up to a 14" x 36" cassette for full spine imaging. Both systems feature a traditional floor-wall or ceiling tubestand, and provide film focal distances of 40" to 72". The tubestand is constructed of heavy-duty steel, insuring many years of reliable service. Stainless steel ball bearings allow effortless positioning of the x-ray tube and precise alignment to the wallstand over the entire range of travel. The tubestand angulation dial is an easy-to-read, accurate indicator of tube angle. Sturdy locks provide secure placement of the x-ray tube. Optional electric locks allow quick tube positioning.

Both wallstands utilize a precision bearing system that provides effortless vertical travel of the grid and cassette tray. The full travel wallstand allows a wide range of exams including standing knee and ankle procedures. The wallstands feature a positive manual lock or optional electric lock.