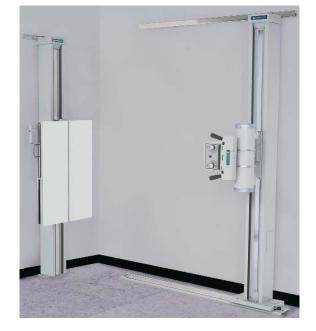

The AC2 system will accept up to a 14" x 36" cassette for full spine imaging. Both systems feature a traditional floor-wall or ceiling tubestand, and provide film focal distances of 40" to 72". The tubestand is constructed of heavy-duty steel, insuring many years of reliable service. Stainless steel ball bearings allow effortless positioning of the x-ray tube and precise alignment to the wallstand over the entire range of travel. The tubestand angulation dial is an easy-to-read, accurate indicator of tube angle. Sturdy locks provide secure placement of the x-ray tube. Optional electric locks allow quick tube positioning.

### **Digital-ready Systems**

Americomp radiographic equipment is completely compatible with most digital imaging systems. Digital imaging technology may be added at any time.

AC2 36" Chiropractic System