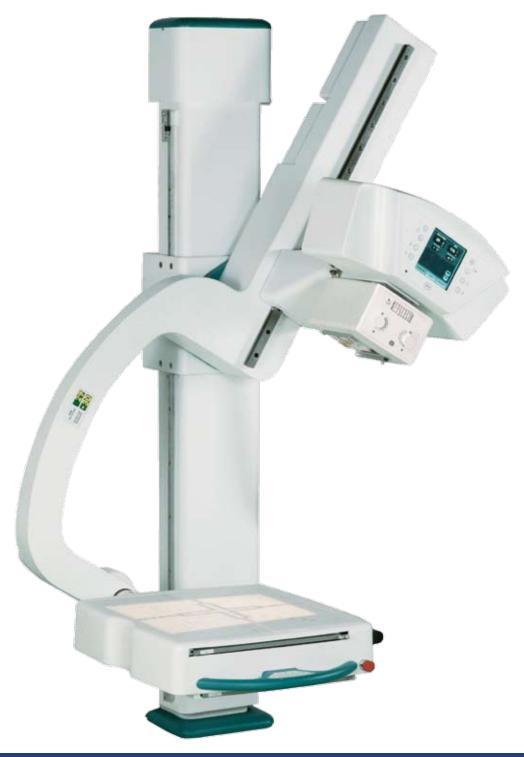

## AAU Classic

the room

add to your system. Available, if needed.

## **Peak Performance**

Achieve peak performance by migrating most exams to standing positions improving productivity and throughput.

## **Smart Investment**

AAU Classic offers equal features and earn equal reimbursement to all of its more costly competition and all of this at 5 times the warranty. Smart decisions equal smart investments. Be smart!