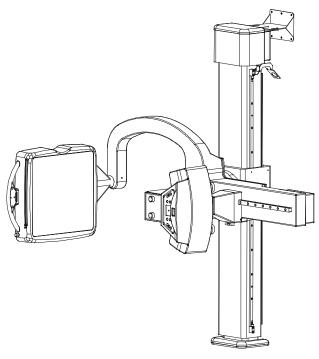

## AAU Classic

the room

add to your system. Available, if needed.

Refine equipment positions and remove complicated equipment angles with conveniently located control panel

Add the AMRAD

Medical DR Elite for additional features and automation.

www.amrad medical.com