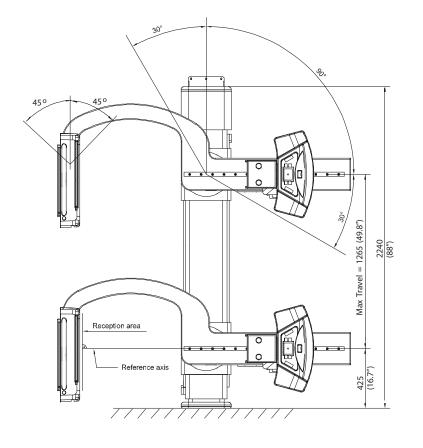

## AAU Classic



the room

add to your system. Available, if needed.

## **Peak Performance**

Achieve peak performance by migrating most exams to standing positions improving productivity and throughput.

## **Smart Investment**

AAU Classic offers equal features and earn equal reimbursement to all of its more costly competition and all of this at 5 times the warranty. Smart decisions equal smart investments. Be smart!



Refine equipment positions and remove complicated equipment angles with conveniently located control panel

Add the AMRAD

Medical DR Elite for additional features and automation.











www.amrad medical.com