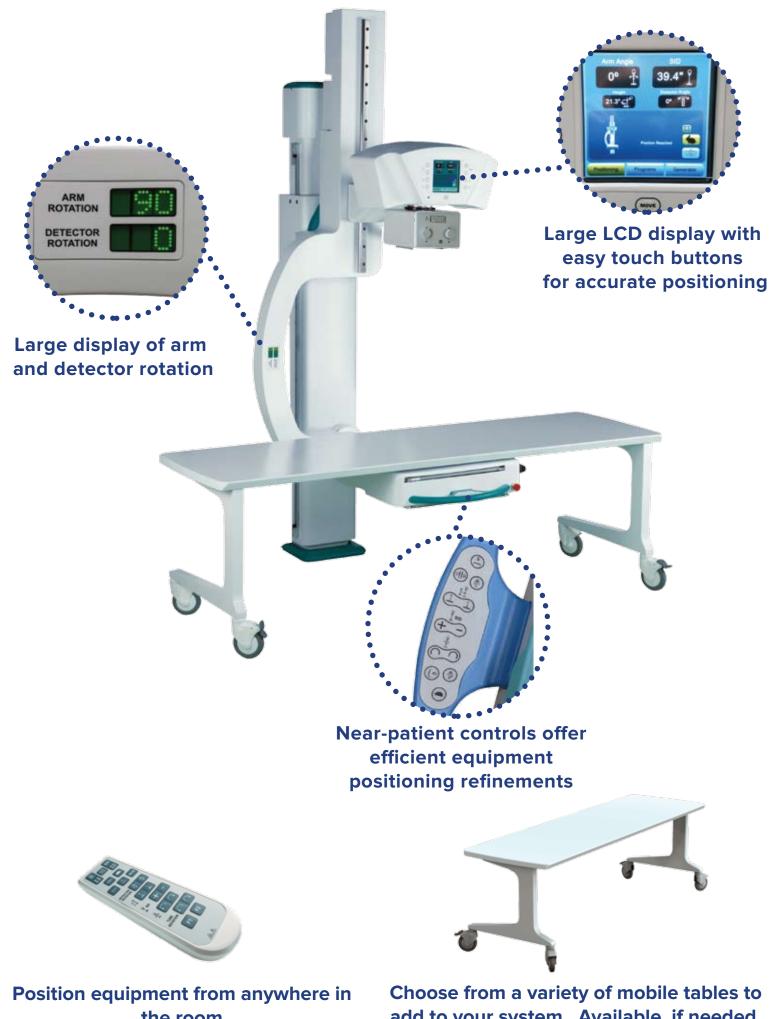

## AAU Classic

the room

add to your system. Available, if needed.

Refine equipment positions and remove complicated equipment angles with conveniently located control panel

Add the AMRAD

Medical DR Elite for additional features and automation.

www.amrad medical.com