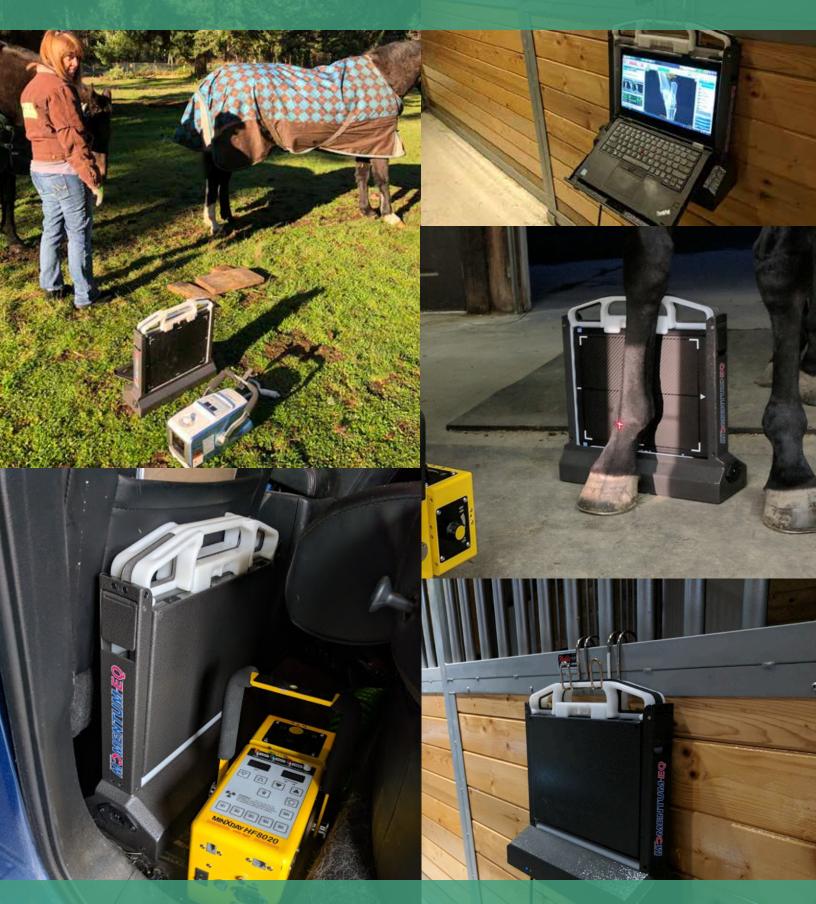

### Momentum EQ All In One Portable Solution

**△**↑ Counterbalance for stability

Ergonomic Panel and Tablet Holders

Allows for easy handling

Custom Tablet Enclosure

■ All in one charging

Requires one power cable

Rugged Lightweight Aluminum Design

Scratch Resistant Finish