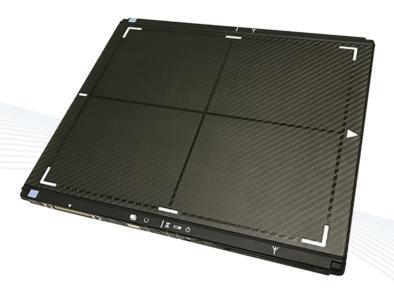

## 10x 12 Premium DR Panel ►

- Lightest panel & holder at 4lbs
- Scintillator: CsI (Cesium)
- **%** Cassette sized
- ←→ Imaging Area: 10" x 12"
- Integrated Cable Management
- ☐ 16-bit AD Conversion
- Battery Life: > 150 images/4hrs
- **P** Rapid Charge enabled
- Warranty: 3 years
- 7 year lithium-ion capacitor