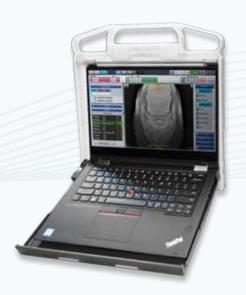

# Veterinary Specific Software

- All-in-One Software Solution
- User-friendly Interface
- Clinical Review
- Automated Image Processing

- Equine Specific Protocols
- DR Console

- Image Storage
- Produces an optimized image