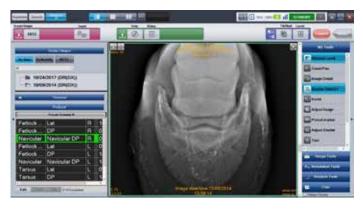

# Veterinary Specific Software

- All-in-One Software Solution
- User-friendly Interface
- Clinical Review
- Automated Image Processing

- Equine Specific Protocols
- DR Console

- Image Storage
- Produces an optimized image