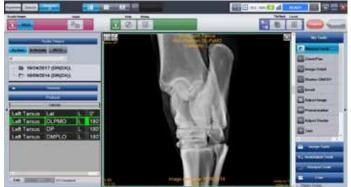

# Veterinary Specific Software

- All-in-One Software Solution
- User-friendly Interface
- Clinical Review
- Automated Image Processing

- Equine Specific Protocols
- DR Console

- Image Storage
- Produces an optimized image