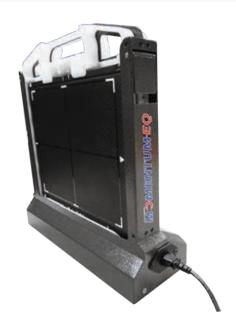

## 10x 12 Premium DR Panel ►

- Lightest panel & holder at 4lbs
- Scintillator: CsI (Cesium)
- **%** Cassette sized
- ←→ Imaging Area: 10" x 12"
- Integrated Cable Management
- ☐ 16-bit AD Conversion
- Battery Life: > 150 images/4hrs
- **P** Rapid Charge enabled
- Warranty: 3 years
- 7 year lithium-ion capacitor