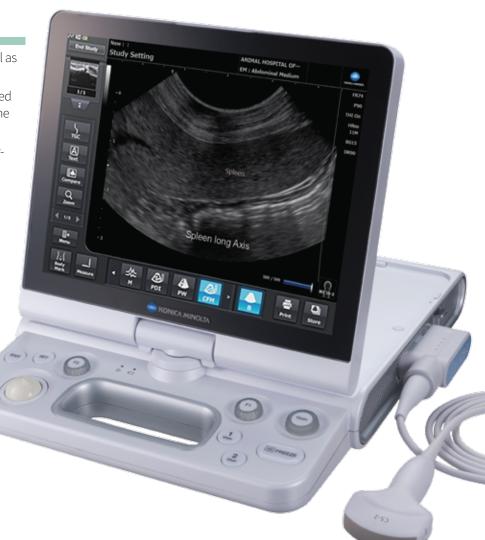

# Ergonomic and Portable

➤ Hand-carried 17.5 lb. system

≥ 15" high resolution anti-glare touch screen

≥ 180° swivel monitor for patient viewing

Adrenal Gland Sagittal

Fetal Cardiac Flow Velocity

Fetal Heart Rate with wave Form

Spleen long Axis

Canine Urerteral Jet with Power Doppler

Fetal Doppler Blood Flow

Fetus with Umbilical Cord

Sagittal Rt. Teste