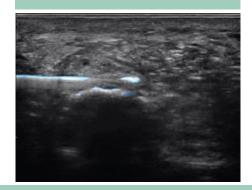

## Superior Image Quality

- Superior image quality to detect structures as small as several hundred microns
- ∑imple <u>N</u>eedle <u>V</u>isualization (SNV®) for increased accuracy of needle placement during both in-plane and out-of-plane techniques
- Description Descr
- ▶ Triad Tissue Harmonic imaging expands linear probe field of view
- Color Doppler, Power Doppler, Pulse Wave Imaging Modes Standard
- > PANORAMIC IMAGING (Optional)

#### Simple Needle Visualization