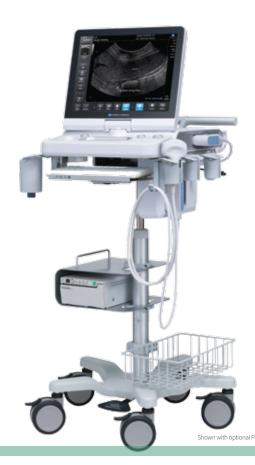

#### Streamlined Workflow

- ► Easy access to application specific measurements and annotations
- Compare mode for side-by-side image comparison
- ➤ Two pedal foot switch and custom pole cart are standard