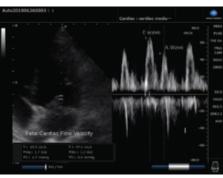

Adrenal Gland Sagittal

Fetal Cardiac Flow Velocity

Fetal Heart Rate with wave Form

Spleen long Axis

Canine Urerteral Jet with Power Doppler

Fetal Doppler Blood Flow

Fetus with Umbilical Cord

Sagittal Rt. Teste